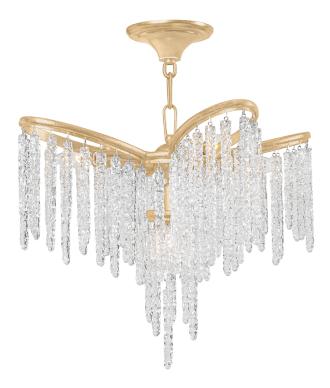

# PANDORA

415-23-GL

Pandora takes the floral motif to a luxurious level. Glamorous, textured strands of clear crystal hang from a floral framework in Vintage Golf Leaf. When lit, the crystals put on a stunning show, filling the space with a radiant glow. Mount these gorgeous chandeliers close to the ceiling to create even more sparkle.