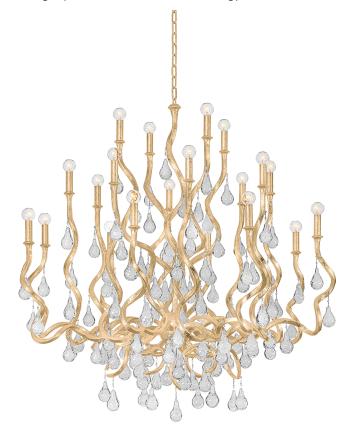

# **AVELINE**

414-48-GL

The traditional candelabra sconce and chandelier gets an upgrade with swirling arms and crystal drops. The wave-like arms create motion and the crystals add a gorgeous shine. Choose Gold Leaf to glam things up, or Black Silver Leaf for an edgy vibe.

#### **GOLD LEAF**

Coastal Suitable Finish (EPM): No