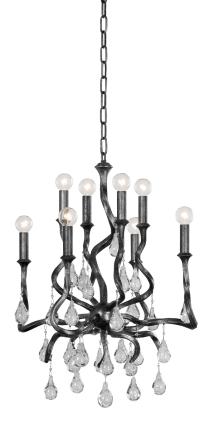

# **AVELINE** 414-23-BSL

The traditional candelabra sconce and chandelier gets an upgrade with swirling arms and crystal drops. The wave-like arms create motion and the crystals add a gorgeous shine. Choose Gold Leaf to glam things up, or Black Silver Leaf for an edgy vibe.

### DIMENSIONS

Height: 27.25" Width/Diameter: 22" Minimum Height: 31" Maximum Height: 101" Hanging Type: 72" Chain Product Weight: 21.09lb Sloped Ceiling Compatible: Yes Living Finish: No Uplight Only: No