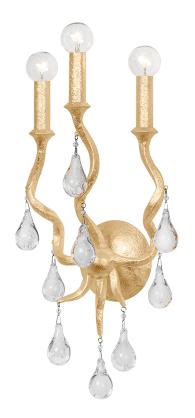

# **AVELINE**

414-03-GL

The traditional candelabra sconce and chandelier gets an upgrade with swirling arms and crystal drops. The wave-like arms create motion and the crystals add a gorgeous shine. Choose Gold Leaf to glam things up, or Black Silver Leaf for an edgy vibe.

#### **GOLD LEAF**

Coastal Suitable Finish (EPM): No