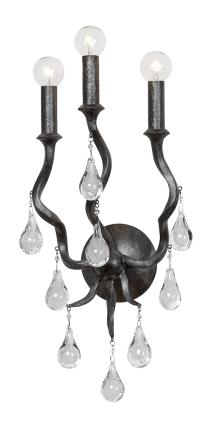

#### 414-03-BSL

The traditional candelabra sconce and chandelier gets an upgrade with swirling arms and crystal drops. The wave-like arms create motion and the crystals add a gorgeous shine. Choose Gold Leaf to glam things up, or Black Silver Leaf for an edgy vibe.

#### **BLACK SILVER LEAF**

Coastal Suitable Finish (EPM): No

## **DIMENSIONS**

Height: 24"

Width/Diameter: 11.25" Canopy/Backplate: 5" Product Weight: 6.65lb Extension: 6.25" Top to Center: 14.75"

Canopy/Backplate Shape: Round Sloped Ceiling Compatible: No

Living Finish: No Uplight Only: Yes