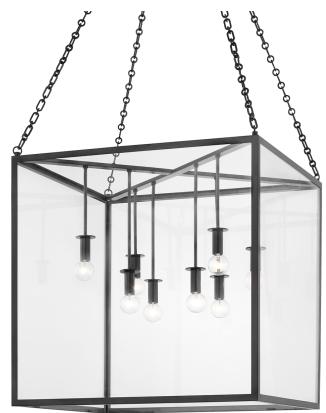

# **CATSKILL**

4124-AI

A large cube frame is suspended from four intricately-detailed chains giving Catskill an air of sophistication. The lamps come down from the top as opposed to up from the bottom adding to the distinctive style while providing gorgeous downlight. Comes in three finishes: Aged Brass, Aged Iron and Polished Nickel.

#### **DIMENSIONS**

Height: 24"
Width/Diameter: 24"
Minimum Height: 42.75"
Maximum Height: 80.75"
Hanging Type: 54" Chain
Product Weight: 55lb

Canopy/Backplate Shape: Square Sloped Ceiling Compatible: No

# Bulb 1

Bulb Included: No

Socket: E12 Candelabra Base

Bulb Type: G16.5 Max Wattage: 40 Bulb Quantity: 8 Bulb Included: No Wire Length: 120" Switch Type: N/A

Gem Box Required (2"x3"): No

Dark Sky: No