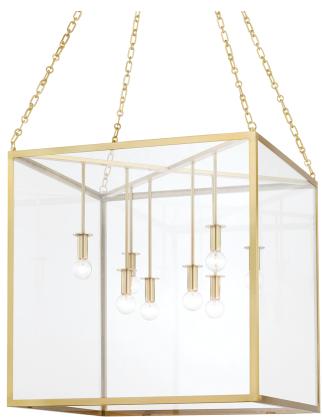

# **CATSKILL**

#### 4124-AGB

A large cube frame is suspended from four intricately-detailed chains giving Catskill an air of sophistication. The lamps come down from the top as opposed to up from the bottom adding to the distinctive style while providing gorgeous downlight. Comes in three finishes: Aged Brass, Aged Iron and Polished Nickel.

#### **DIMENSIONS**

Height: 24"
Width/Diameter: 24"
Minimum Height: 42.75"
Maximum Height: 80.75"
Canopy/Backplate: 8"
Hanging Type: 54" Chain
Product Weight: 55lb

Canopy/Backplate Shape: Square Sloped Ceiling Compatible: No