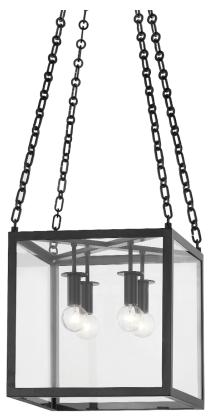

# **CATSKILL**

4113-AI

A large cube frame is suspended from four intricately-detailed chains giving Catskill an air of sophistication. The lamps come down from the top as opposed to up from the bottom adding to the distinctive style while providing gorgeous downlight. Comes in three finishes: Aged Brass, Aged Iron and Polished Nickel.

# AGED IRON (AI)

Coastal Suitable Finish (EPM): No