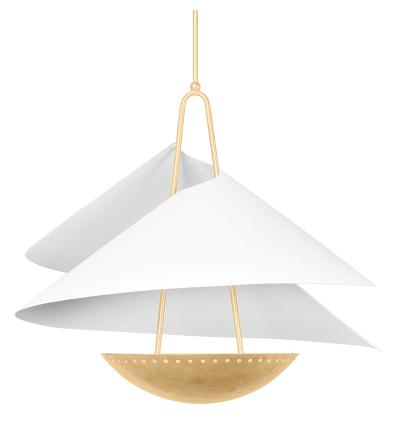

#### 411-34-VGL/GSW

A billowy, abstract form in Gesso White flows over a Vintage Gold Leaf bowl to create a whimsical, yet sophisticated silhouette. Carini's airy, wave-like form gives the pendant a sense of motion. The perforations and unique shape cast beautiful reflections onto the ceiling above.

## VINTAGE GOLD LEAF w/ GESSO WHITE

Coastal Suitable Finish (EPM): No