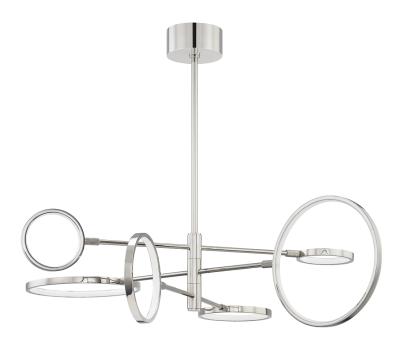

## DIMENSIONS

Height: 13.25" Width/Diameter: 44.5" Minimum Height: 16.25" Maximum Height: 70.25"

Canopy/Backplate: 5.5" Hanging Type: 1-3" / 1-6" / 1-12" / 2-18" Stems Product Weight: 15lb

# SATURN 4106-PN