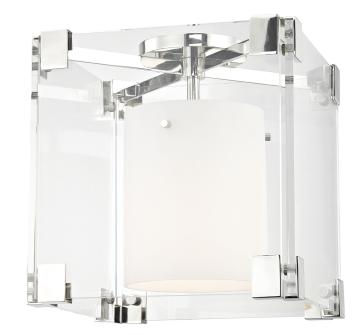

# ACHILLES

We have a weakness for acrylic—call it our Achilles' heel. Taking inspiration from a genius piece by a French designer of the fifties, we swapped out the original's green glass for transparent acrylic. The opal matte diffuser is a smooth cylinder suspended on three pins. Sure to inspire Lucite lust in even the most dedicated traditionalist, Achilles is a beautiful piece, stunning with brass accents, effortlessly cool with nickel.

## Shade

Shade 1: Glass Shade 1 Top Width: 7.25" Shade 1 Bottom L/W: 0" / 7.25" Shade 1 Height: 13.5" Shade 2: Acrylic Replacement Glass Item #(s): GLS-004100

c (U) us