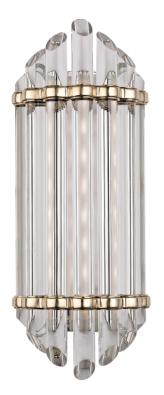

# **ALBION**

#### 408-AGB

#### AGED BRASS

Coastal Suitable Finish (EPM): No

## **DIMENSIONS**

Height: 16.5" Width/Diameter: 6.5" Product Weight: 9lb Extension: 4.25" Top to Center: 8.25"

Canopy/Backplate Shape: Rectangle Sloped Ceiling Compatible: No

Living Finish: No Uplight Only: Yes

#### Shade

Shade 1: Glass Shade 1 Finish: Clear Shade 2: Glass

Replacement Glass Item #(s): GLS-000408-R1