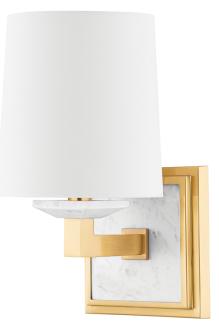

# ELWOOD

4071-AGB

\*Due to the one-of-a-kind nature of the medium, exact colors and patterns may vary slightly from the image shown.

# FINISHES

AGED BRASS (AGB) Coastal Suitable Finish (EPM): No

#### DIMENSIONS

Height: 11" Width/Diameter: 6" Product Weight: 2.2lb Extension: 7.25" Top to Center: 8" Canopy/Backplate Shape: Square Sloped Ceiling Compatible: No Living Finish: No Uplight Only: No

## Shade

Shade 1: Linen Shade 1 Top Width: 5.25" Shade 1 Bottom L/W: 0" / 6" Shade 1 Height: 6.5" Replacement Glass Item #(s): SHD-004071