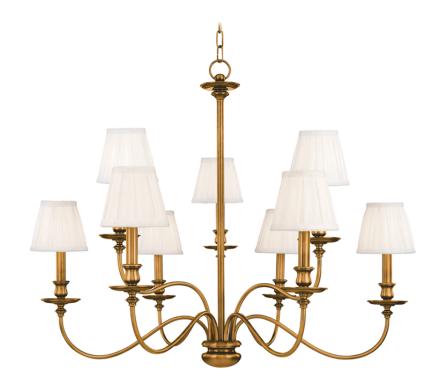

# **MENLO PARK**

4039-AGB

#### AGED BRASS

Coastal Suitable Finish (EPM): No

## **DIMENSIONS**

Height: 27"

Width/Diameter: 33.5"
Minimum Height: 30"
Maximum Height: 101"
Canopy/Backplate: 4.5"
Hanging Type: 54" Chain
Product Weight: 15lb

Canopy/Backplate Shape: Round Sloped Ceiling Compatible: Yes

#### Shade

Shade 1: Faux Silk Shade 1 Finish: White Shade 1 Top Width: 3" Shade 1 Bottom L/W: 0" / 5" Shade 1 Height: 4.5"

Replacement Glass Item #(s): SHD-004021

## Bulb 1

Bulb Included: No

Socket: E12 Candelabra Base

Bulb Type: B11 Max Wattage: 60 Bulb Quantity: 9 Bulb Included: No Wire Length: 120"

Cord Type: SPT-1 SILVER W/ TINNED GROUND

**WIRE** 

Gem Box Required (2"x3"): No