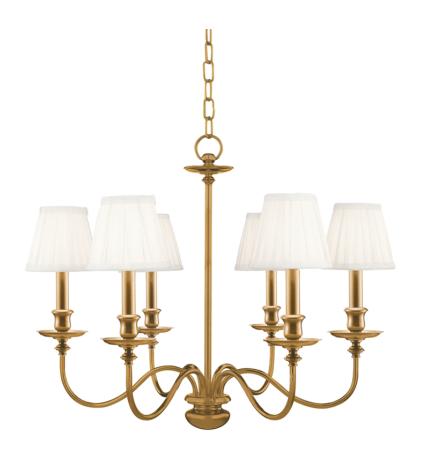

# **MENLO PARK**

4036-AGB

## **DIMENSIONS**

Height: 15.75"
Width/Diameter: 25"
Minimum Height: 18.75"
Maximum Height: 71.25"
Canopy/Backplate: 4.5"
Hanging Type: 54" Chain
Product Weight: 8lb
Canopy/Backplate Shape: Round

Canopy/Backplate Shape: Round Sloped Ceiling Compatible: Yes

#### Shade

Shade 1: Faux Silk Shade 1 Finish: White Shade 1 Top Width: 3" Shade 1 Bottom L/W: 0" / 5" Shade 1 Height: 4.5"

Replacement Glass Item #(s): SHD-004021