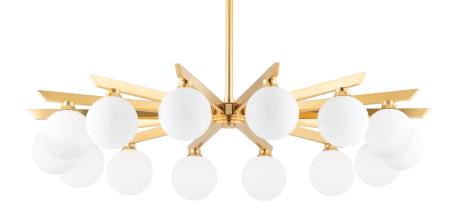

# **ASTRA** 402-14-VB

Astra is close to the ceiling and far from ordinary. Opal shiny glass globes suspend from arms of vintage brass. The arms extend evenly from a central focal point casting beautiful light in every direction. With its air of vintage Hollywood glam, this stylish semi flush and chandelier takes centerstage in any space.

# DIMENSIONS

Height: 7.5" Width/Diameter: 40" Minimum Height: 14.5" Maximum Height: 56.5" Canopy/Backplate: 6" Product Weight: 29.7lb Canopy/Backplate Shape: Round Sloped Ceiling Compatible: No Living Finish: No Uplight Only: No

# Shade

Shade 1: Glass Shade 1 Finish: Opal Glossy Shade 1 Top Width: 8.5" Shade 1 Bottom L/W: 0" / 8.5"

c 🕒 us