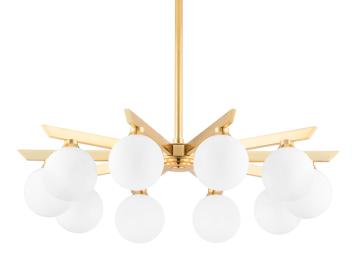

# **ASTRA** 402-10-VB

Astra is close to the ceiling and far from ordinary. Opal shiny glass globes suspend from arms of vintage brass. The arms extend evenly from a central focal point casting beautiful light in every direction. With its air of vintage Hollywood glam, this stylish semi flush and chandelier takes centerstage in any space.