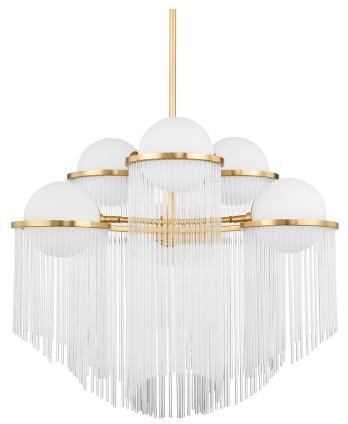

# CELESTIAL 398-32-AGB

With an old Hollywood aesthetic, Celestial pays homage to the stars. Angled glass rods rain down from aged brass rings that encircle opal matte globes. Ample light fills the globes and illuminates the rods floating underneath. This dramatic design is sure to take center stage in any space.

#### AGED BRASS

Coastal Suitable Finish (EPM): No