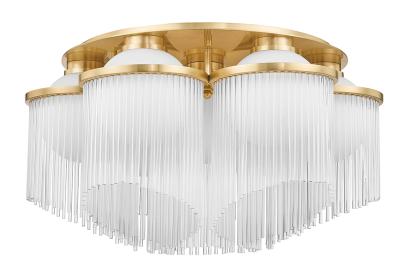

#### 398-26-AGB

With an old Hollywood aesthetic, Celestial pays homage to the stars. Angled glass rods rain down from aged brass rings that encircle opal matte globes. Ample light fills the globes and illuminates the rods floating underneath. This dramatic design is sure to take center stage in any space.