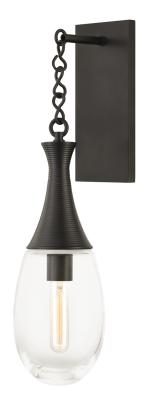

# SOUTHOLD

3931-BBR

#### **BLACK BRONZE**

Coastal Suitable Finish (EPM): No

# **DIMENSIONS**

Height: 22"

Width/Diameter: 5.5" Product Weight: 4.4lb

Extension: 7"
Top to Center: 10"

Canopy/Backplate Shape: Rectangle Sloped Ceiling Compatible: No

Living Finish: No Uplight Only: Yes

#### Shade

Shade 1: Glass

Shade 1 Top Width: 5.5" Shade 1 Height: 8.75"

Replacement Glass Item #(s): GLS-003931