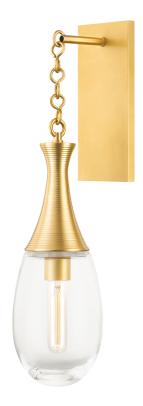

# SOUTHOLD

3931-AGB

#### AGED BRASS

Coastal Suitable Finish (EPM): No

# **DIMENSIONS**

Height: 22"

Width/Diameter: 5.5" Product Weight: 4.4lb

Extension: 7"
Top to Center: 10"

Canopy/Backplate Shape: Rectangle Sloped Ceiling Compatible: No

Living Finish: No Uplight Only: Yes

#### Shade

Shade 1: Glass

Shade 1 Top Width: 5.5" Shade 1 Height: 8.75"

Replacement Glass Item #(s): GLS-003931