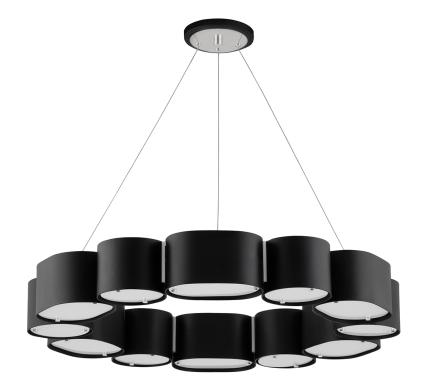

# OPAL

### 393-30-SBK/SS

With its clean shapes and smooth lines, Opal is modern design that works well with many decors. A series of circular and oval shades combine to form simple, eye-catching silhouettes. The clear glass is painted white on the inside giving off a soft, diffused light. Choose from shades of soft black with brushed stainless steel accents or soft white shades with vintage brass metalwork.

#### **DIMENSIONS**

Height: 4"

Width/Diameter: 30" Minimum Height: 16.75" Maximum Height: 114.25" Canopy/Backplate: 6"

Hanging Type: 144" Aircraft Cable

Product Weight: 17lb

Canopy/Backplate Shape: Round Sloped Ceiling Compatible: No