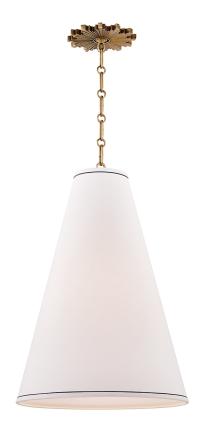

# **WORTH**

3916-AGB

#### AGED BRASS

Coastal Suitable Finish (EPM): No

# **DIMENSIONS**

Height: 23"
Width/Diameter: 16"
Minimum Height: 26"
Maximum Height: 77"
Canopy/Backplate: 7.25"
Hanging Type: 54" Chain
Product Weight: 8lb

Canopy/Backplate Shape: Round Sloped Ceiling Compatible: Yes

#### Shade

Shade 1: Linen

Shade 1 Top Width: 5.125" Shade 1 Bottom L/W: 0" / 16"

Shade 1 Height: 22"

Replacement Glass Item #(s): SHD-003916