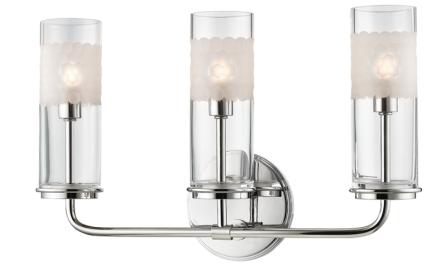

# WENTWORTH

3903-PN

Tubes of mouth-blown glass leave the inner candlestick visible while blurring the bulb with a hand-cut honeycomb pattern. Wentworth updates a mid-century modern design, simplifying a form to its most essential components and allowing space for its details to breathe.

## DIMENSIONS

Height: 10.25" Width/Diameter: 16.25" Canopy/Backplate: 4.5" Product Weight: 5lb Extension: 3.75" Top to Center: 7.75" Canopy/Backplate Shape: Round Sloped Ceiling Compatible: No Living Finish: No Uplight Only: Yes

### Shade

Shade 1: Glass Shade 1 Finish: Clear Shade 1 Top Width: 2.5" Shade 1 Bottom L/W: 0" / 2.5" Shade 1 Height: 7" Replacement Glass Item #(s): GLS-003902