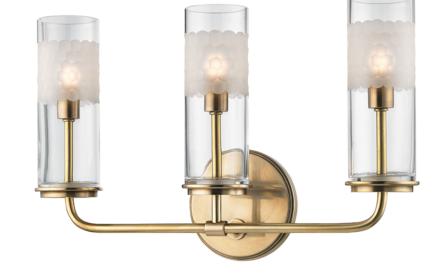

# WENTWORTH

3903-AGB

Tubes of mouth-blown glass leave the inner candlestick visible while blurring the bulb with a hand-cut honeycomb pattern. Wentworth updates a mid-century modern design, simplifying a form to its most essential components and allowing space for its details to breathe.

# DIMENSIONS

Height: 10.25" Width/Diameter: 16.25" Canopy/Backplate: 4.5" Product Weight: 5lb Extension: 4" Top to Center: 7.75" Canopy/Backplate Shape: Round Sloped Ceiling Compatible: No Living Finish: No Uplight Only: Yes

## Shade

Shade 1: Glass Shade 1 Finish: Clear Shade 1 Top Width: 2.5" Shade 1 Bottom L/W: 0" / 2.5" Shade 1 Height: 7" Replacement Glass Item #(s): GLS-003902