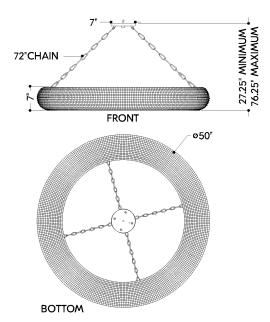

#### **DIMENSIONS**

Height: 7"
Width/Diameter: 50"
Minimum Height: 27.25"
Maximum Height: 76.25"
Canopy/Backplate: 7"
Hanging Type: 72" Chain

Product Weight: 39.6lb Canopy/Backplate Shape: Round Sloped Ceiling Compatible: No