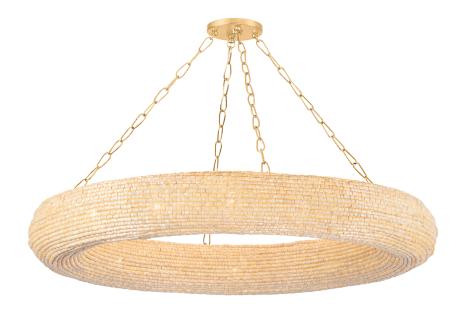

# **LURE**

384-50-VGL

Inspired by the tropics, this large-scale chandelier exudes coastal elegance. The classic donut-shaped shade is adorned with hundreds of handmade wood beads in a light brown hue recalling sand and shells. Chunky Vintage Gold Leaf chains complete this bohemian-inspired chandelier, which comes in two sizes.

\*Due to the one-of-a-kind nature of the medium, exact colors and patterns may vary slightly from the image shown.