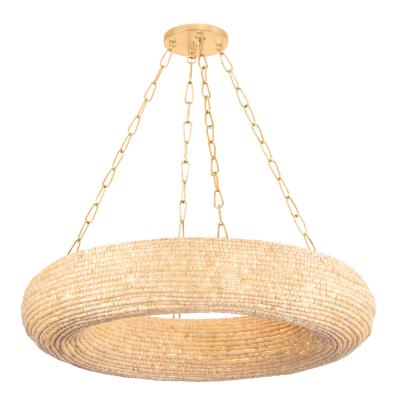

# **LURE**

384-36-VGL

Inspired by the tropics, this large-scale chandelier exudes coastal elegance. The classic donut-shaped shade is adorned with hundreds of handmade wood beads in a light brown hue recalling sand and shells. Chunky Vintage Gold Leaf chains complete this bohemian-inspired chandelier, which comes in two sizes.