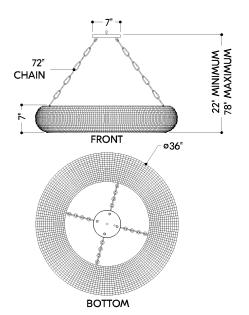

#### **DIMENSIONS**

Height: 7"

Width/Diameter: 36"
Minimum Height: 22"
Maximum Height: 78"
Canopy/Backplate: 7"
Hanging Type: 72" Chain
Product Weight: 30.5lb

Canopy/Backplate Shape: Round Sloped Ceiling Compatible: No

#### Shade

Shade 1: Wood Shade 1 Top Width: 36" Shade 1 Height: 6.5"