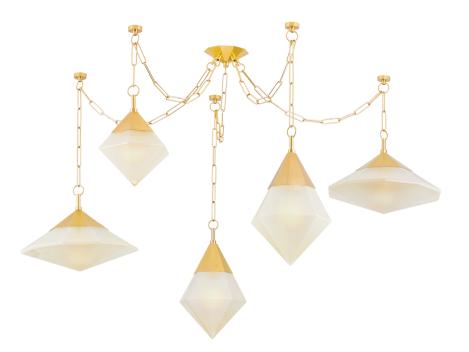

# **ANGELIQUE**

383-59-VPB

Inspired by the timeless allure of diamonds, Angelique features a cluster of geometric pendant lights with sparkling seeded glass facets. Suspended from a Vintage Brass chandelier, each pendant glows on a different level to create a luxe visual display overhead. The distinctive hand-blown glass bubbles resemble raindrops when the fixture is lit. Available in two sizes, Angelique brings an element of mysticism to interior design.

#### **DIMENSIONS**

Height: 37.75"
Width/Diameter: 58.5"
Minimum Height: 38.75"
Maximum Height: 72.75"
Canopy/Backplate: 6.25"
Hanging Type: 72" Chain
Product Weight: 41.8lb

Sloped Ceiling Compatible: Yes

#### Shade

Shade 1: Seeded Glass Shade 1 Finish: Champagne Shade 1 Top Width: 10.25" Shade 1 Height: 7.5" Shade 2: Seeded Glass Shade 2 Finish: Champagne Shade 2 Top Width: 10.5" Shade 2 Height: 10.5"