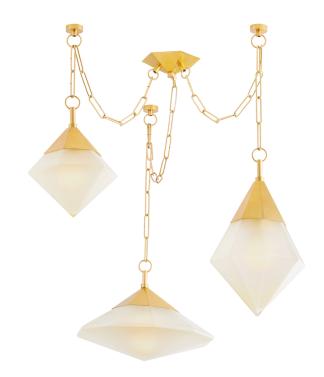

# **ANGELIQUE**

383-58-VPB

Inspired by the timeless allure of diamonds, Angelique features a cluster of geometric pendant lights with sparkling seeded glass facets. Suspended from a Vintage Brass chandelier, each pendant glows on a different level to create a luxe visual display overhead. The distinctive hand-blown glass bubbles resemble raindrops when the fixture is lit. Available in two sizes, Angelique brings an element of mysticism to interior design.