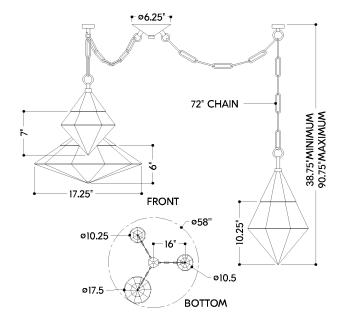

#### **DIMENSIONS**

Height: 38.75"
Width/Diameter: 58"
Minimum Height: 38.75"
Maximum Height: 72.75"
Canopy/Backplate: 6.25"
Hanging Type: 72" Chain
Product Weight: 23.98lb
Sloped Ceiling Compatible: Yes

#### Shade

Shade 1: Seeded Glass Shade 1 Finish: Champagne Shade 1 Top Width: 10.25" Shade 1 Height: 7.5" Shade 2: Seeded Glass Shade 2 Finish: Champagne Shade 2 Top Width: 10.5" Shade 2 Height: 10.5"