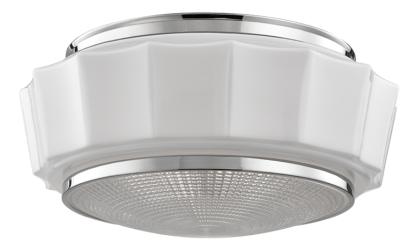

# ODESSA 3816F-PN

## DIMENSIONS

Height: 7.5" Width/Diameter: 15.75" Canopy/Backplate: 12.25" Product Weight: 11lb Canopy/Backplate Shape: Round Sloped Ceiling Compatible: No Living Finish: No Uplight Only: No

# Shade 1: Glass

Shade 1 Finish: Glossy Shade 1 Top Width: 11.75" Shade 1 Bottom L/W: 0" / 10.25" Shade 1 Height: 5.5" Shade 2 Top Width: 12" Shade 2 Height: 1.5" Replacement Glass Item #(s): GLS-003816