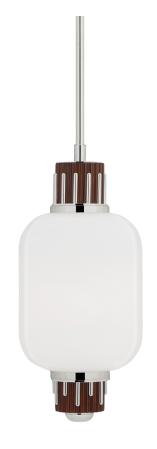

# **PEEKSKILL**

3811-PN

#### POLISHED NICKEL

Coastal Suitable Finish (EPM): No

## **DIMENSIONS**

Height: 24"

Width/Diameter: 10.75" Minimum Height: 27" Maximum Height: 81.5" Canopy/Backplate: 5"

Hanging Type: 1-3" / 1-6" / 1-12" / 2-18" Stems

Top to Center: 2.5"

Sloped Ceiling Compatible: No

#### Shade

Shade 1: Glass

Shade 1 Top Width: 10.63" Shade 1 Bottom L/W: 0" / 10.63"

Shade 1 Height: 14.38"