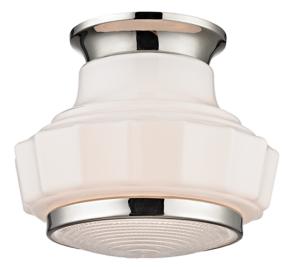

# ODESSA 3809F-PN

## FINISHES

POLISHED NICKEL Coastal Suitable Finish (EPM): No

### DIMENSIONS

Height: 7.25" Width/Diameter: 8.75" Canopy/Backplate: 5" Product Weight: 3lb Canopy/Backplate Shape: Round Sloped Ceiling Compatible: No Living Finish: No Uplight Only: No

### Shade 1: Glass

Shade 1 Finish: Glossy Shade 1 Top Width: 4.5" Shade 1 Bottom L/W: 0" / 8.75" Shade 1 Height: 5.5" Replacement Glass Item #(s): GLS-003809