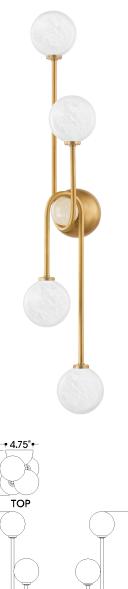

# ASTRO 378-04-VB

Influenced by Art Deco design, this Vintage Brass sconce brings a sense of artistry with straight lines, gentle curves, and unexpected twists. Four cloud glass globes extend from slender arms that wrap around a central knob. Etched inside, the orbs illuminate a large area with their milky glow.

# DIMENSIONS

Height: 36.75" Width/Diameter: 6.75" Canopy/Backplate: 4.75" Product Weight: 6.53lb Extension: 7.75" Canopy/Backplate Shape: Round Sloped Ceiling Compatible: No Living Finish: Yes Uplight Only: No