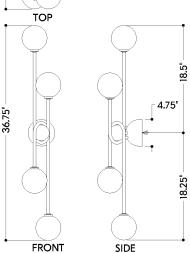

# DIMENSIONS

Height: 36.75" Width/Diameter: 6.75" Canopy/Backplate: 4.75" Product Weight: 6.53lb Extension: 7.75" Canopy/Backplate Shape: Round Sloped Ceiling Compatible: No Living Finish: Yes Uplight Only: No