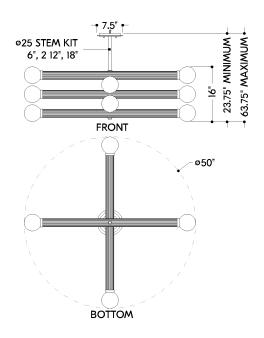

#### **DIMENSIONS**

Height: 16" Width/Diameter: 50" Length: 50"

Minimum Height: 21.75" Maximum Height: 63.75" Canopy/Backplate: 7.5"

Hanging Type: 1-6" / 2-12" / 1-18" Stems

Product Weight: 30.58lb

Canopy/Backplate Shape: Round Sloped Ceiling Compatible: Yes