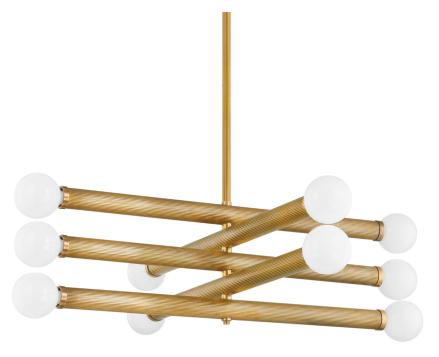

# **PIENZA**

373-50-VB

Minimal, yet bold, Pienza elevates industrial design concepts with a touch of old Hollywood glamor. Each Vintage Brass tube supports two glass orbs at either end, creating a sense of perfect equilibrium. Blurring the line between art and design, Pienza comes as a sconce in two sizes or as a chandelier of stacked tubes.