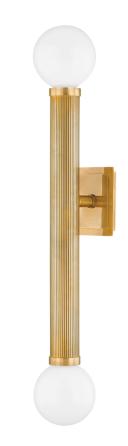

# **PIENZA**

373-02-VB

Minimal, yet bold, Pienza elevates industrial design concepts with a touch of old Hollywood glamor. Each Vintage Brass tube supports two glass orbs at either end, creating a sense of perfect equilibrium. Blurring the line between art and design, Pienza comes as a sconce in two sizes or as a chandelier of stacked tubes.

## **VINTAGE BRASS**

Coastal Suitable Finish (EPM): No