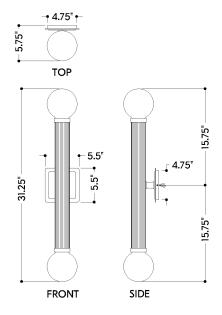

#### **DIMENSIONS**

Height: 31.25" Width/Diameter: 5.5" Canopy/Backplate: 5.5" Product Weight: 4.84lb Extension: 5.75"

Canopy/Backplate Shape: Square Sloped Ceiling Compatible: No

Living Finish: Yes Uplight Only: No