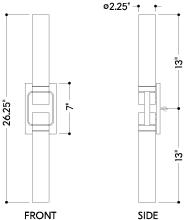

## DIMENSIONS

Height: 26.25" Width/Diameter: 4.25" Canopy/Backplate: 4.25" Product Weight: 4.18lb Extension: 3" Top to Center: 13" Canopy/Backplate Shape: Rectangle Sloped Ceiling Compatible: No Living Finish: No Uplight Only: No