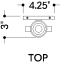

## DIMENSIONS

Height: 26.25" Width/Diameter: 4.25" Canopy/Backplate: 4.25" Product Weight: 4.18lb Extension: 3" Top to Center: 13" Canopy/Backplate Shape: Rectangle Sloped Ceiling Compatible: No Living Finish: No Uplight Only: No