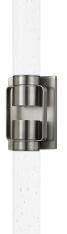

# GLEN OAKS

A minimalist silhouette is elevated by mechanical metalwork in Glen Oaks. This narrow sconce features two cylinders of seedy opal glass attached to a slim rectangular backplate. Adding a clean-lined detail, the two socket cups are connected with slender metal straps. Whether in the Aged Brass or Vintage Pewter finish, Glen Oaks brings elegant simplicity to a bath area.