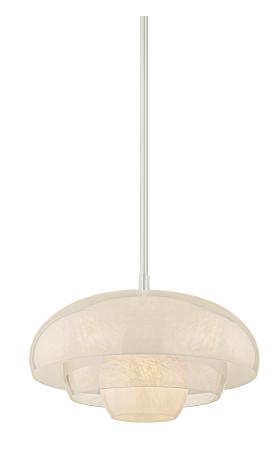

# **AUBURNDALE**

3718-PN

## **DIMENSIONS**

Height: 11.25"

Width/Diameter: 18.25" Minimum Height: 17.5" Maximum Height: 71" Canopy/Backplate: 6"

Hanging Type: 1-3" / 1-6" / 1-12" / 2-18" Stems

Product Weight: 18.92lb

Canopy/Backplate Shape: Round Sloped Ceiling Compatible: No

#### Shade

Shade 1: Glass

Shade 1 Finish: Clear Cloud Shade 1 Top Width: 18.25" Shade 1 Height: 6.75" Shade 2: Glass

Shade 2 Finish: Clear Cloud Shade 2 Top Width: 13" Shade 2 Height: 6.75"