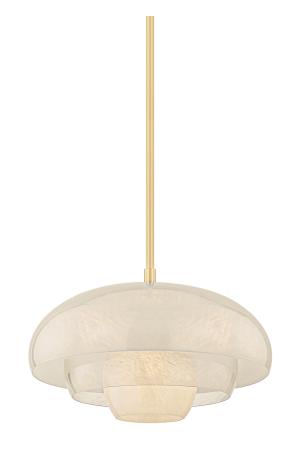

# **AUBURNDALE**

3718-AGB

## **DIMENSIONS**

Height: 11.25"

Width/Diameter: 18.25" Minimum Height: 17.5" Maximum Height: 71" Canopy/Backplate: 6"

Hanging Type: 1-3" / 1-6" / 1-12" / 2-18" Stems

Product Weight: 18.92lb

Canopy/Backplate Shape: Round Sloped Ceiling Compatible: No

#### Shade

Shade 1: Glass

Shade 1 Finish: Clear Cloud Shade 1 Top Width: 18.25" Shade 1 Height: 6.75" Shade 2: Glass

Shade 2 Finish: Clear Cloud Shade 2 Top Width: 13" Shade 2 Height: 6.75"