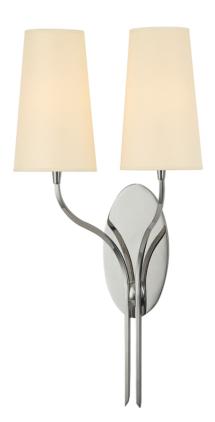

# **RUTLAND**

3712-PN

#### **DIMENSIONS**

Height: 24.5" Width/Diameter: 12" Product Weight: 4lb Extension: 6.25" Top to Center: 13.5"

Canopy/Backplate Shape: Rectangle Sloped Ceiling Compatible: No

Living Finish: No Uplight Only: Yes

### Shade

Attachment: Double Clip

Shade 1: Paper

Shade 1 Top Width: 3.5" Shade 1 Bottom L/W: 0" / 5" Shade 1 Height: 8.5"

Replacement Glass Item #(s): SHD-003711