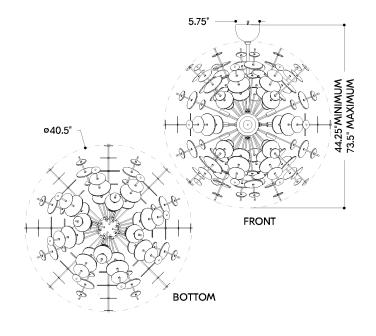

#### **DIMENSIONS**

Height: 37"

Width/Diameter: 40.5" Minimum Height: 44.5" Maximum Height: 74" Canopy/Backplate: 5.75"

Hanging Type: 1-6" / 2-12" / 1-18" Stems

Product Weight: 33lb

Canopy/Backplate Shape: Round Sloped Ceiling Compatible: No