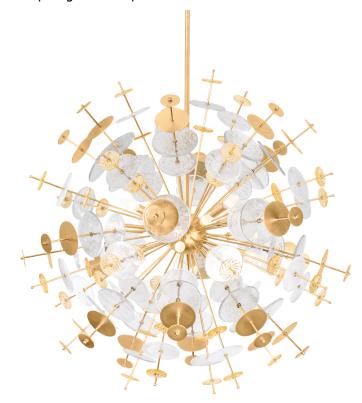

# **GLEASON**

371-37-VGL

More than a chandelier, Gleason is a contemporary work of art. With a futuristic Sputnik design, it features a burst of Vintage Gold Leaf spokes adorned with decorative cast glass and gold discs. The interplay between reflection, refraction, and transparency creates a compelling display of light. Available in two sizes, it provides a compelling statement piece.