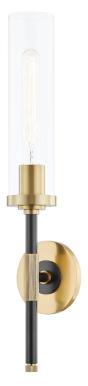

# BOWERY 3700-AOB

## FINISHES

AGED BRASS/OLD BRONZE Coastal Suitable Finish (EPM): No

## DIMENSIONS

Height: 22.5" Width/Diameter: 4.75" Canopy/Backplate: 4.75" Product Weight: 3lb Extension: 4" Top to Center: 16.75" Canopy/Backplate Shape: Round Sloped Ceiling Compatible: No Living Finish: No Uplight Only: Yes

### Shade

Shade 1: Glass Shade 1 Finish: Clear Shade 1 Top Width: 3" Shade 1 Height: 12"