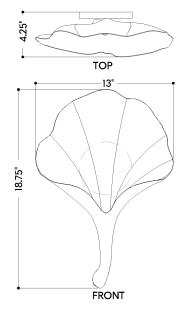

#### **DIMENSIONS**

Height: 18.75" Width/Diameter: 13" Canopy/Backplate: 5" Product Weight: 3.3lb Extension: 4.25"

Canopy/Backplate Shape: Round Sloped Ceiling Compatible: No

Living Finish: No Uplight Only: No