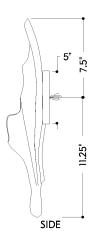

#### **DIMENSIONS**

Height: 18.75" Width/Diameter: 13" Canopy/Backplate: 5" Product Weight: 3.3lb Extension: 4.25"

Canopy/Backplate Shape: Round Sloped Ceiling Compatible: No

Living Finish: No Uplight Only: No