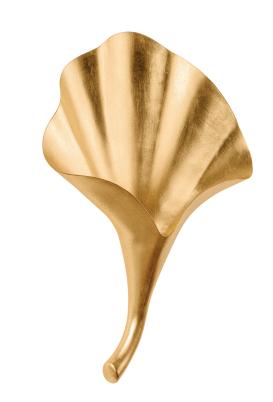

### 370-01-VGL

Old Hollywood glamor meets modern simplicity in this sculptural sconce. The leaf-shaped design, delicately fluted with a curved stem, exhibits a refined beauty. Available in a Vintage Gold Leaf or Gesso White finish, it looks beautiful mounted independently or paired with another.