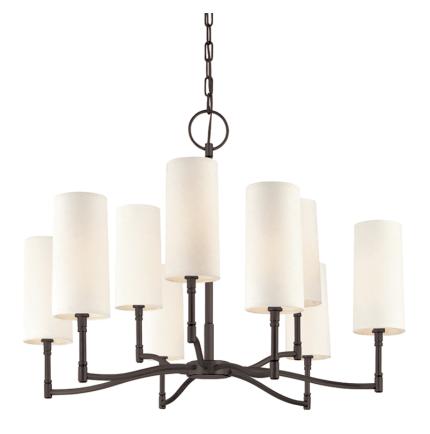

# DILLON 369-OB

## DIMENSIONS

Height: 19.75" Width/Diameter: 30" Minimum Height: 25.5" Maximum Height: 77.5" Canopy/Backplate: 4.75" Hanging Type: 54" Chain Product Weight: 11lb Canopy/Backplate Shape: Round Sloped Ceiling Compatible: Yes Living Finish: No Uplight Only: No

#### Shade

Shade 1: Linen Shade 1 Finish: Off White Linen Shade 1 Top Width: 3.75" Shade 1 Bottom L/W: 0" / 4" Shade 1 Height: 8" Replacement Glass Item #(s): SHD-000361

#### ELECTRICAL

Bulb 1 Bulb Included: No Socket: E12 Candelabra Base Bulb Type: B11 Max Wattage: 60 Bulb Quantity: 9 Bulb Included: No Gem Box Required (2"x3"): No Dark Sky: No