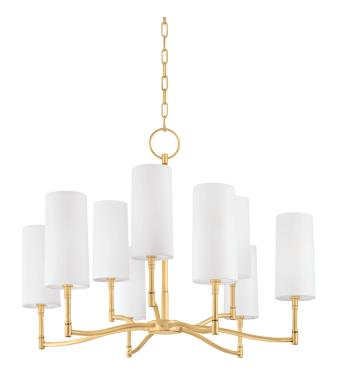

## DIMENSIONS

Height: 19.75" Width/Diameter: 30" Minimum Height: 25.5" Maximum Height: 77.5" Canopy/Backplate: 4.75" Hanging Type: 54" Chain Product Weight: 11lb Canopy/Backplate Shape: Round Sloped Ceiling Compatible: Yes Living Finish: No Uplight Only: No

#### Shade

Shade 1: Faux Silk Shade 1 Finish: Off White Linen Shade 1 Top Width: 3.75" Shade 1 Bottom L/W: 0" / 4" Shade 1 Height: 8" Replacement Glass Item #(s): SHD-000361