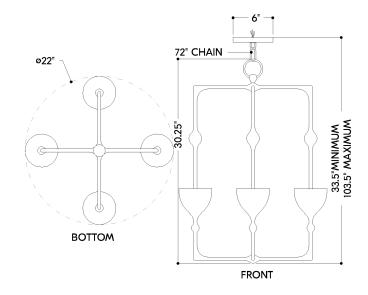

#### **DIMENSIONS**

Height: 30.25"
Width/Diameter: 22"
Minimum Height: 33.5"
Maximum Height: 103.75"
Canopy/Backplate: 6"
Hanging Type: 72" Chain
Product Weight: 20.5lb

Canopy/Backplate Shape: Round Sloped Ceiling Compatible: Yes