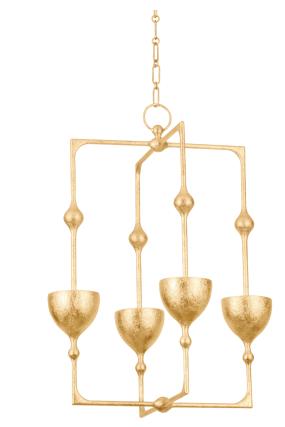

# **ANTALYA**

368-22-VGL

Drawing inspiration from the geometric patterns of Turkish tiles, this LED fixture merges high-concept design with otherworldly beauty. Long biomorphic stems support inverted bowl shades that direct light upwards. Available as a sconce or lantern in two sizes with the choice of a fresh Gesso White or luxurious Vintage Gold Leaf finish.

## VINTAGE GOLD LEAF

Coastal Suitable Finish (EPM): No