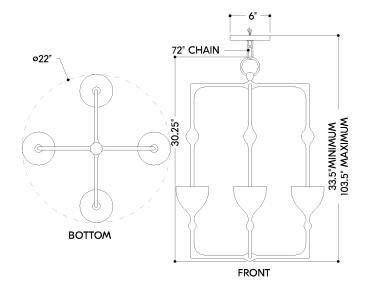

#### **DIMENSIONS**

Height: 30.25"
Width/Diameter: 22"
Minimum Height: 33.5"
Maximum Height: 103.75"
Canopy/Backplate: 6"
Hanging Type: 72" Chain
Product Weight: 20.5lb

Canopy/Backplate Shape: Round Sloped Ceiling Compatible: Yes