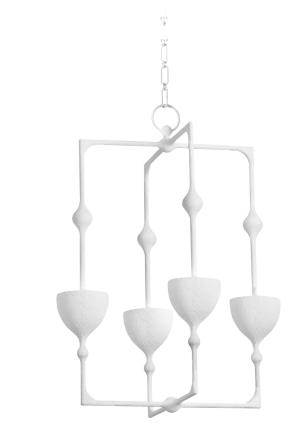

# **ANTALYA**

368-22-GSW

Drawing inspiration from the geometric patterns of Turkish tiles, this LED fixture merges high-concept design with otherworldly beauty. Long biomorphic stems support inverted bowl shades that direct light upwards. Available as a sconce or lantern in two sizes with the choice of a fresh Gesso White or luxurious Vintage Gold Leaf finish.

#### Shade

Shade 1: Acrylic