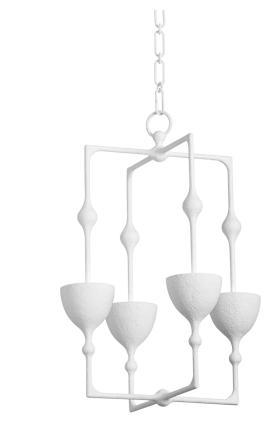

# **ANTALYA**

368-16-GSW

Drawing inspiration from the geometric patterns of Turkish tiles, this LED fixture merges high-concept design with otherworldly beauty. Long biomorphic stems support inverted bowl shades that direct light upwards. Available as a sconce or lantern in two sizes with the choice of a fresh Gesso White or luxurious Vintage Gold Leaf finish.