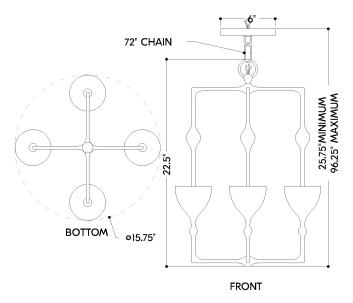

#### **DIMENSIONS**

Height: 22.25"

Width/Diameter: 15.75"
Minimum Height: 25.75"
Maximum Height: 96.25"
Canopy/Backplate: 6"
Hanging Type: 72" Chain
Product Weight: 15.5lb

Canopy/Backplate Shape: Round Sloped Ceiling Compatible: Yes