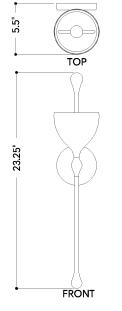

#### **DIMENSIONS**

Height: 23.25" Width/Diameter: 5" Canopy/Backplate: 4.25" Product Weight: 5.5lb

Extension: 5.5"

Canopy/Backplate Shape: Round Sloped Ceiling Compatible: No

Living Finish: No Uplight Only: No