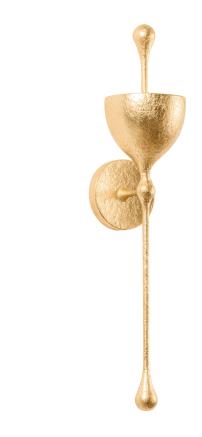

# **ANTALYA**

368-01-VGL

Drawing inspiration from the geometric patterns of Turkish tiles, this LED fixture merges high-concept design with otherworldly beauty. Long biomorphic stems support inverted bowl shades that direct light upwards. Available as a sconce or lantern in two sizes with the choice of a fresh Gesso White or luxurious Vintage Gold Leaf finish.

## VINTAGE GOLD LEAF

Coastal Suitable Finish (EPM): No