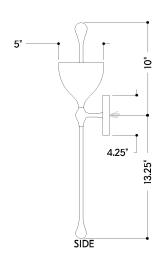

#### **DIMENSIONS**

Height: 23.25" Width/Diameter: 5" Canopy/Backplate: 4.25" Product Weight: 5.5lb

Extension: 5.5"

Canopy/Backplate Shape: Round Sloped Ceiling Compatible: No

Living Finish: No Uplight Only: No