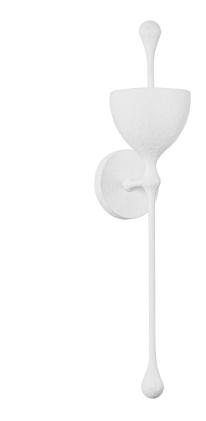

# **ANTALYA**

368-01-GSW

Drawing inspiration from the geometric patterns of Turkish tiles, this LED fixture merges high-concept design with otherworldly beauty. Long biomorphic stems support inverted bowl shades that direct light upwards. Available as a sconce or lantern in two sizes with the choice of a fresh Gesso White or luxurious Vintage Gold Leaf finish.

## **GESSO WHITE**

Coastal Suitable Finish (EPM): No