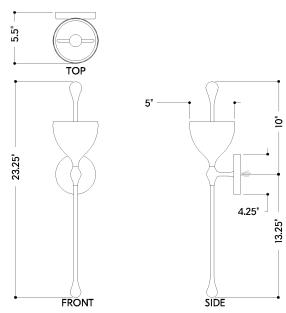

#### **DIMENSIONS**

Height: 23.25" Width/Diameter: 5" Canopy/Backplate: 4.25" Product Weight: 5.5lb

Extension: 5.5"

Canopy/Backplate Shape: Round Sloped Ceiling Compatible: No

Living Finish: No Uplight Only: No