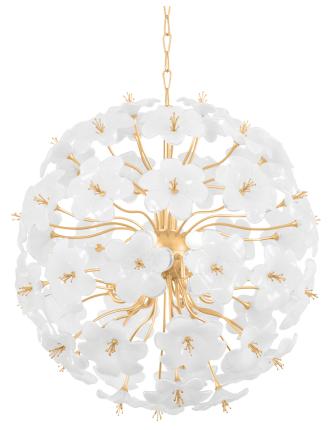

# **HYGEA**

367-33-GL

An airy spray of white glass flowers forms the cloud-like silhouette of Hygea. Gold Leaf arms act as stems, supporting the delicate blooms as they gently diffuse light. Available as a wall sconce, flush mount, or chandelier in two sizes, Hygea casts a bright glow over modern interiors.

#### **DIMENSIONS**

Height: 34.25"
Width/Diameter: 33"

Length: "

Minimum Height: 40"
Maximum Height: 109.5"
Canopy/Backplate: 7"
Hanging Type: 72" Chain
Product Weight: 37.4lb

#### **GLASS**

Attachment:

Glass 1:Piastre Glass

Glass 2: